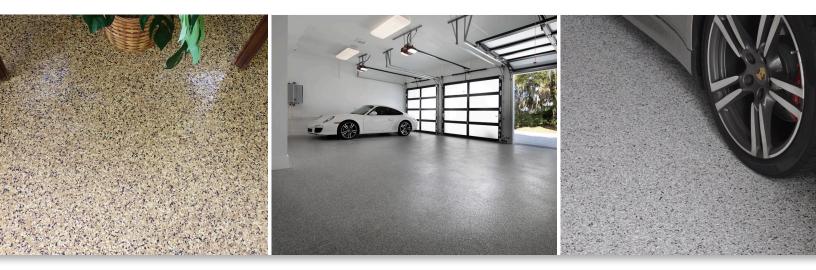

#### **PRODUCT SUPPORT**

- Specification assistance
- CAD details
- Design consultation
- Color selection assistance
- R&D laboratories
- Applied samples
- Engineered-systems approach

For an attractive, seamless floor that is chemical and abrasion resistant, **INCRETE GRANITE COAT** vinyl-chip epoxy system is a great alternative to trowel-applied systems. The base coat is a pigmented, 100% solids epoxy, broadcast with colored, vinyl chips that gives the look of terrazzo at a fraction of the cost. Chips are available in 6 color blends. Depending upon your needs, the coating can provide a positive footing or a smooth highgloss appearance. INCRETE GRANITE COAT is easy to maintain and has a long-term service life. For additional protection to the surface, UV stability, and increased wear-layer hardness, a top coat of urethane is recommended.

### **COLOR SELECTION**

Available in 6 standard chip color combinations with coordinated, pigmented base coat of Increte HIGH PERFORMANCE EPOXY.

Charcoal

Light Gray

Aegan Blue

Frost

Camo

Mica