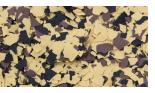

# INCRETE GRANITE COAT

### **COLOR SELECTION**

Available in 6 standard chip color combinations with coordinated, pigmented base coat of Increte HIGH PERFORMANCE EPOXY.

Charcoal

Light Gray

Aegan Blue

Frost

Camo

Mica

NOTE: This printed color chart is for reference purposes only. Euclid Chemical recommends choosing colors from actual test samples.